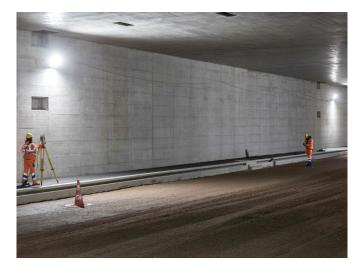

## Starting situation

There is a 650 m long tunnel on the northern bypass (A1) which is used for residential and noise protection. Sufficient light for shuttering, concrete and floor covering work is required during the construction work. It was decided to use the DeltaLUXX 200 for the ground-level lighting.