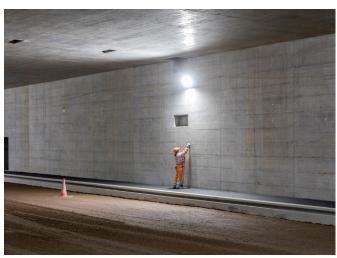

## Starting situation

There is a 650 m long tunnel on the northern bypass (A1) which is used for residential and noise protection. Sufficient light for shuttering, concrete and floor covering work is required during the construction work. It was decided to use the DeltaLUXX 200 for the ground-level lighting.