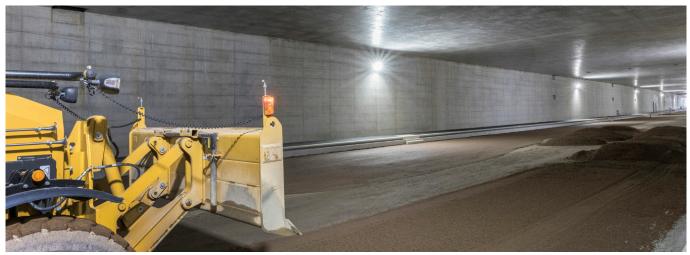

## DeltaLUXX as construction site lighting

The spotlight is highly efficient and provides ideal illumination of the tunnel.

Customer / installation engineer:Marti AG, Bauunternehmung<br/>Tunnel lighting, shuttering, coRequirement:Tunnel lighting, shuttering, coSolution:DeltaLUXX floodlightArticle:800156Quantity:30Equipment:200W/230VAC, 5'000 K, IP65Areas of application:Construction site lighting, wo

## Starting situation

There is a 650 m long tunnel on the northern bypass (A1) which is used for residential and noise protection. Sufficient light for shuttering, concrete and floor covering work is required during the construction work. It was decided to use the DeltaLUXX 200 for the ground-level lighting.